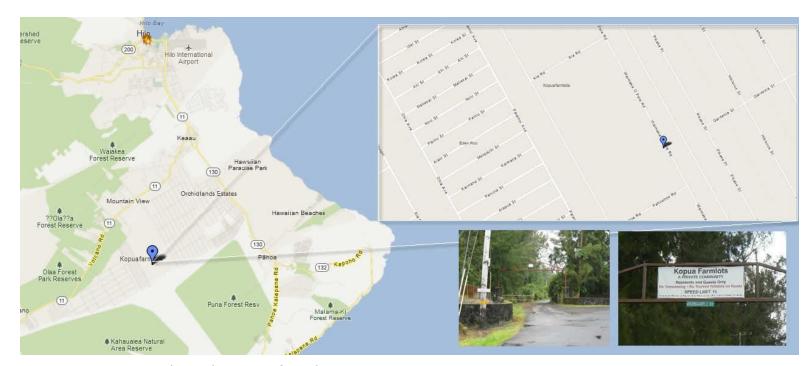

Follow South Kopua Road for about a mile until the road makes a sharp curve to the right. **BE CAREFUL, DANGEROUS CURVE, SLOW DOWN!**Go under the Kopua Farmlots sign (see photo below). Don't go around the curve. **IMPORTANT! Check or reset your car's odometer.** 