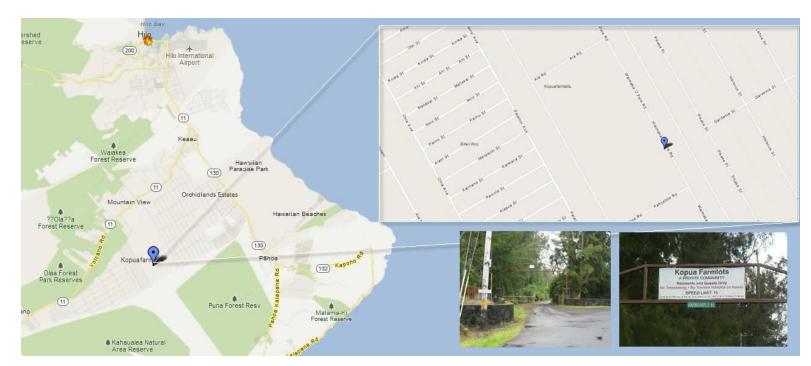

## Treehouse Directions

From Hilo or Keaau, go up Highway 11 towards Volcano. Pass Kurtistown (7/11 Gas Station). Go past Mountain View Mart and Mountain View Post Office (both on the right). Follow the road and the trees will get bigger. Pass mile marker 15, look for South Kopua Road on the left. If it's dark, South Kopua Road has a street light. Turn left onto South Kopua Road.

Follow South Kopua Road for about a mile until the road makes a sharp curve to the right. **BE CAREFUL, DANGEROUS CURVE, SLOW DOWN!**Go under the Kopua Farmlots sign (see photo below). Don't go around the curve. **IMPORTANT! Check or reset your car's odometer.** 

**Go 3 miles.** Driveway is on the right but it's REALLY easy to miss. There's no gate, no markers and no entrance sign. I'll put something odd out front to mark the driveway. Usually it's a **blue** cooler.